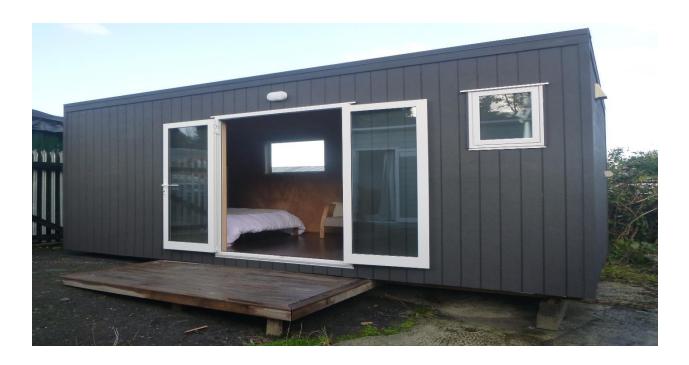

## 18 m<sup>2</sup> (approx) Built by Licensed Builder

Orders being taken now - a 30% deposit secures your tiny home

- Cabin with kitchenette and sink with cold water
- Internal wall for shower room or storage
- Bathroom fixtures are not included or upgrade to KDL3 to include a shower room..
- External cladding painted shadowclad in your choice of colour
- Steel roof in Grey Friars or Ironsand
- 32 amp caravan connection
- Internal wall lining 9 mm ply or V groove mdf
- Ceiling 9 mm ply or mdf
- Fully insulated floor, walls and roof
- 7 x double power points, 1 x external power point
- 3 x internal recessed lights & 1 x external light
- Double glazed aluminium French door
- 2 x aluminium double glazed windows