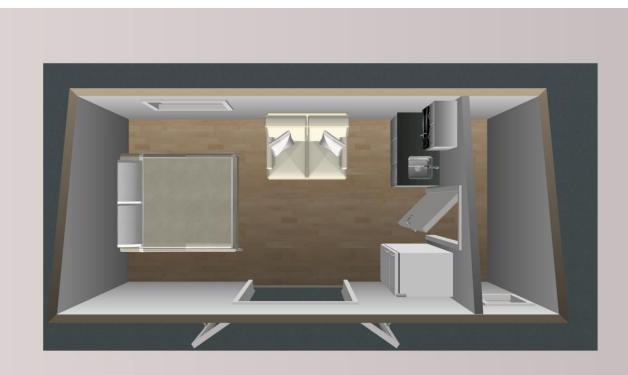

## 18 m<sup>2</sup> (approx) Built by Licensed Builder

Orders being taken now - a 30% deposit secures your tiny home

- Cabin with kitchenette and sink with cold water
- Internal wall for shower room or storage
- Bathroom fixtures are not included or upgrade to KDL3 to include a shower room..
- External cladding painted shadowclad in your choice of colour
- Steel roof in Grey Friars or Ironsand
- 32 amp caravan connection
- Internal wall lining 9 mm ply or V groove mdf
- Ceiling 9 mm ply or mdf
- Fully insulated floor, walls and roof
- 7 x double power points, 1 x external power point
- 3 x internal recessed lights & 1 x external light
- Double glazed aluminium French door
- 2 x aluminium double glazed windows

## **REF: KDL2**

Plans are for illustrative purposes only

Add a road legal trailer as an optional extra. Electrical certificate supplied. Price does not include delivery